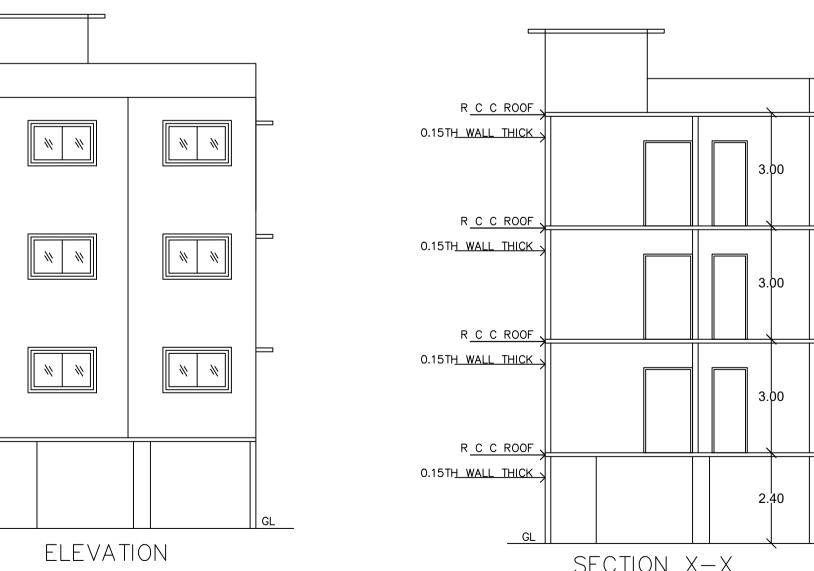

GROUND FLOOR PLAN

TYPICAL 1st & 2nd FLOOR PLAN

|      |                      |             |    |    | R C C ROOF       |    |       |                         |    | ┸ |
|------|----------------------|-------------|----|----|------------------|----|-------|-------------------------|----|---|
|      |                      | <u>" "</u>  |    | 0. | .15TH WALL THICK |    |       |                         |    | ] |
|      |                      |             |    | 0. | R_C_C_ROOF_      |    |       |                         |    |   |
|      | <u>" "</u>           | <u>"" "</u> |    |    |                  |    |       |                         |    |   |
|      |                      |             |    |    | R C C ROOF       |    |       | $\underline{\parallel}$ |    |   |
|      |                      |             |    | 0. | 15TH WALL THICK  |    |       |                         |    |   |
| GL_  |                      |             | GL |    | GL               |    |       |                         |    |   |
|      | ELEVAT               | ION         |    |    |                  | SE | CTION | 1 X                     | _X |   |
|      |                      |             |    |    |                  |    |       |                         |    |   |
| Park | ing Check (Table 7b) |             |    |    |                  |    |       |                         |    |   |