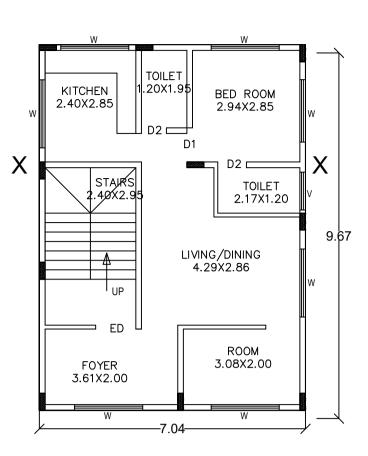

GROUND FLOOR PLAN

TYPICAL 1st & 2nd FLOOR PLAN

|      |                      |             |    |    | R C C ROOF       |    |       |                         |    | ┸ |
|------|----------------------|-------------|----|----|------------------|----|-------|-------------------------|----|---|
|      |                      | <u>" "</u>  |    | 0. | .15TH WALL THICK |    |       |                         |    | ] |
|      |                      |             |    | 0. | R_C_C_ROOF_      |    |       |                         |    |   |
|      | <u>" "</u>           | <u>"" "</u> |    |    |                  |    |       |                         |    |   |
|      |                      |             |    |    | R C C ROOF       |    |       | $\underline{\parallel}$ |    |   |
|      |                      |             |    | 0. | 15TH WALL THICK  |    |       |                         |    |   |
| GL_  |                      |             | GL |    | GL               |    |       |                         |    |   |
|      | ELEVAT               | ION         |    |    |                  | SE | CTION | 1 X                     | _X |   |
|      |                      |             |    |    |                  |    |       |                         |    |   |
| Park | ing Check (Table 7b) |             |    |    |                  |    |       |                         |    |   |