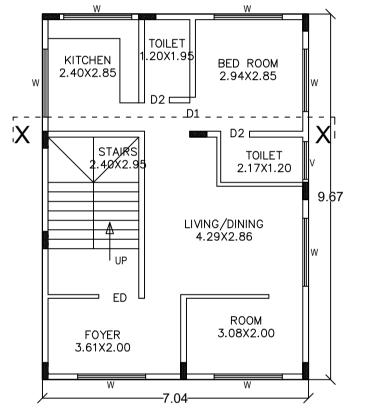

GROUND FLOOR PLAN

TYPICAL 1st & 2nd FLOOR PLAN

|      |                      |             |    |    | R C C ROOF       |    |       |                         |    | ┸ |
|------|----------------------|-------------|----|----|------------------|----|-------|-------------------------|----|---|
|      |                      | <u>" "</u>  |    | 0. | .15TH WALL THICK |    |       |                         |    | ] |
|      |                      |             |    | 0. | R_C_C_ROOF_      |    |       |                         |    |   |
|      | <u>" "</u>           | <u>"" "</u> |    |    |                  |    |       |                         |    |   |
|      |                      |             |    |    | R C C ROOF       |    |       | $\underline{\parallel}$ |    |   |
|      |                      |             |    | 0. | 15TH WALL THICK  |    |       |                         |    |   |
| GL_  |                      |             | GL |    | GL               |    |       |                         |    |   |
|      | ELEVAT               | ION         |    |    |                  | SE | CTION | 1 X                     | _X |   |
|      |                      |             |    |    |                  |    |       |                         |    |   |
| Park | ing Check (Table 7b) |             |    |    |                  |    |       |                         |    |   |