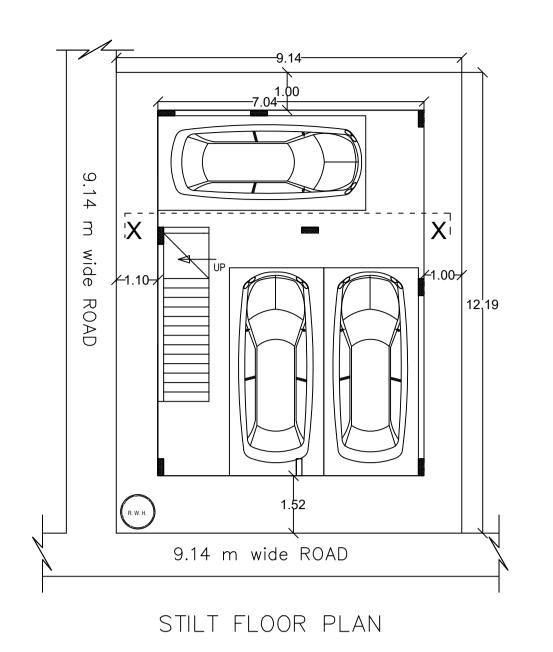

20.In case of any false information, misrepresentation of facts, or pending court cases, the plan sanction is deemed cancelled.

9.14 m wide ROAD

SITE PLAN SCALE 1:200

DETAILS OF RAIN WATER

Special Condition as per Labour Department of Government of Karnataka vide ADDENDUM